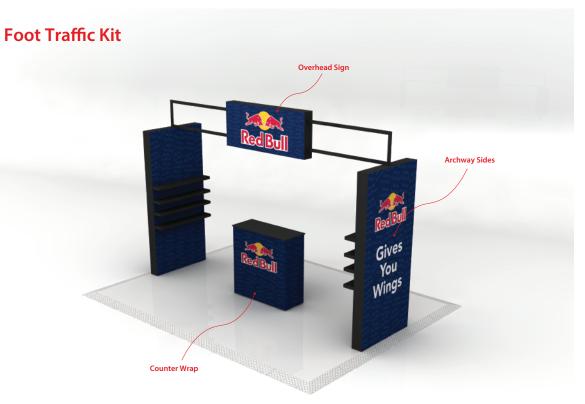

## **Overhead Sign 1200 x 600**

This document represents final size inclusive of bleed

## SIDE

# Table Wrap

# Archway Wall 1000 x 2400 with Shelves

This document represents final size inclusive of bleed

# Archway Wall 1000 x 2400 without Shelves

This document represents final size inclusive of bleed