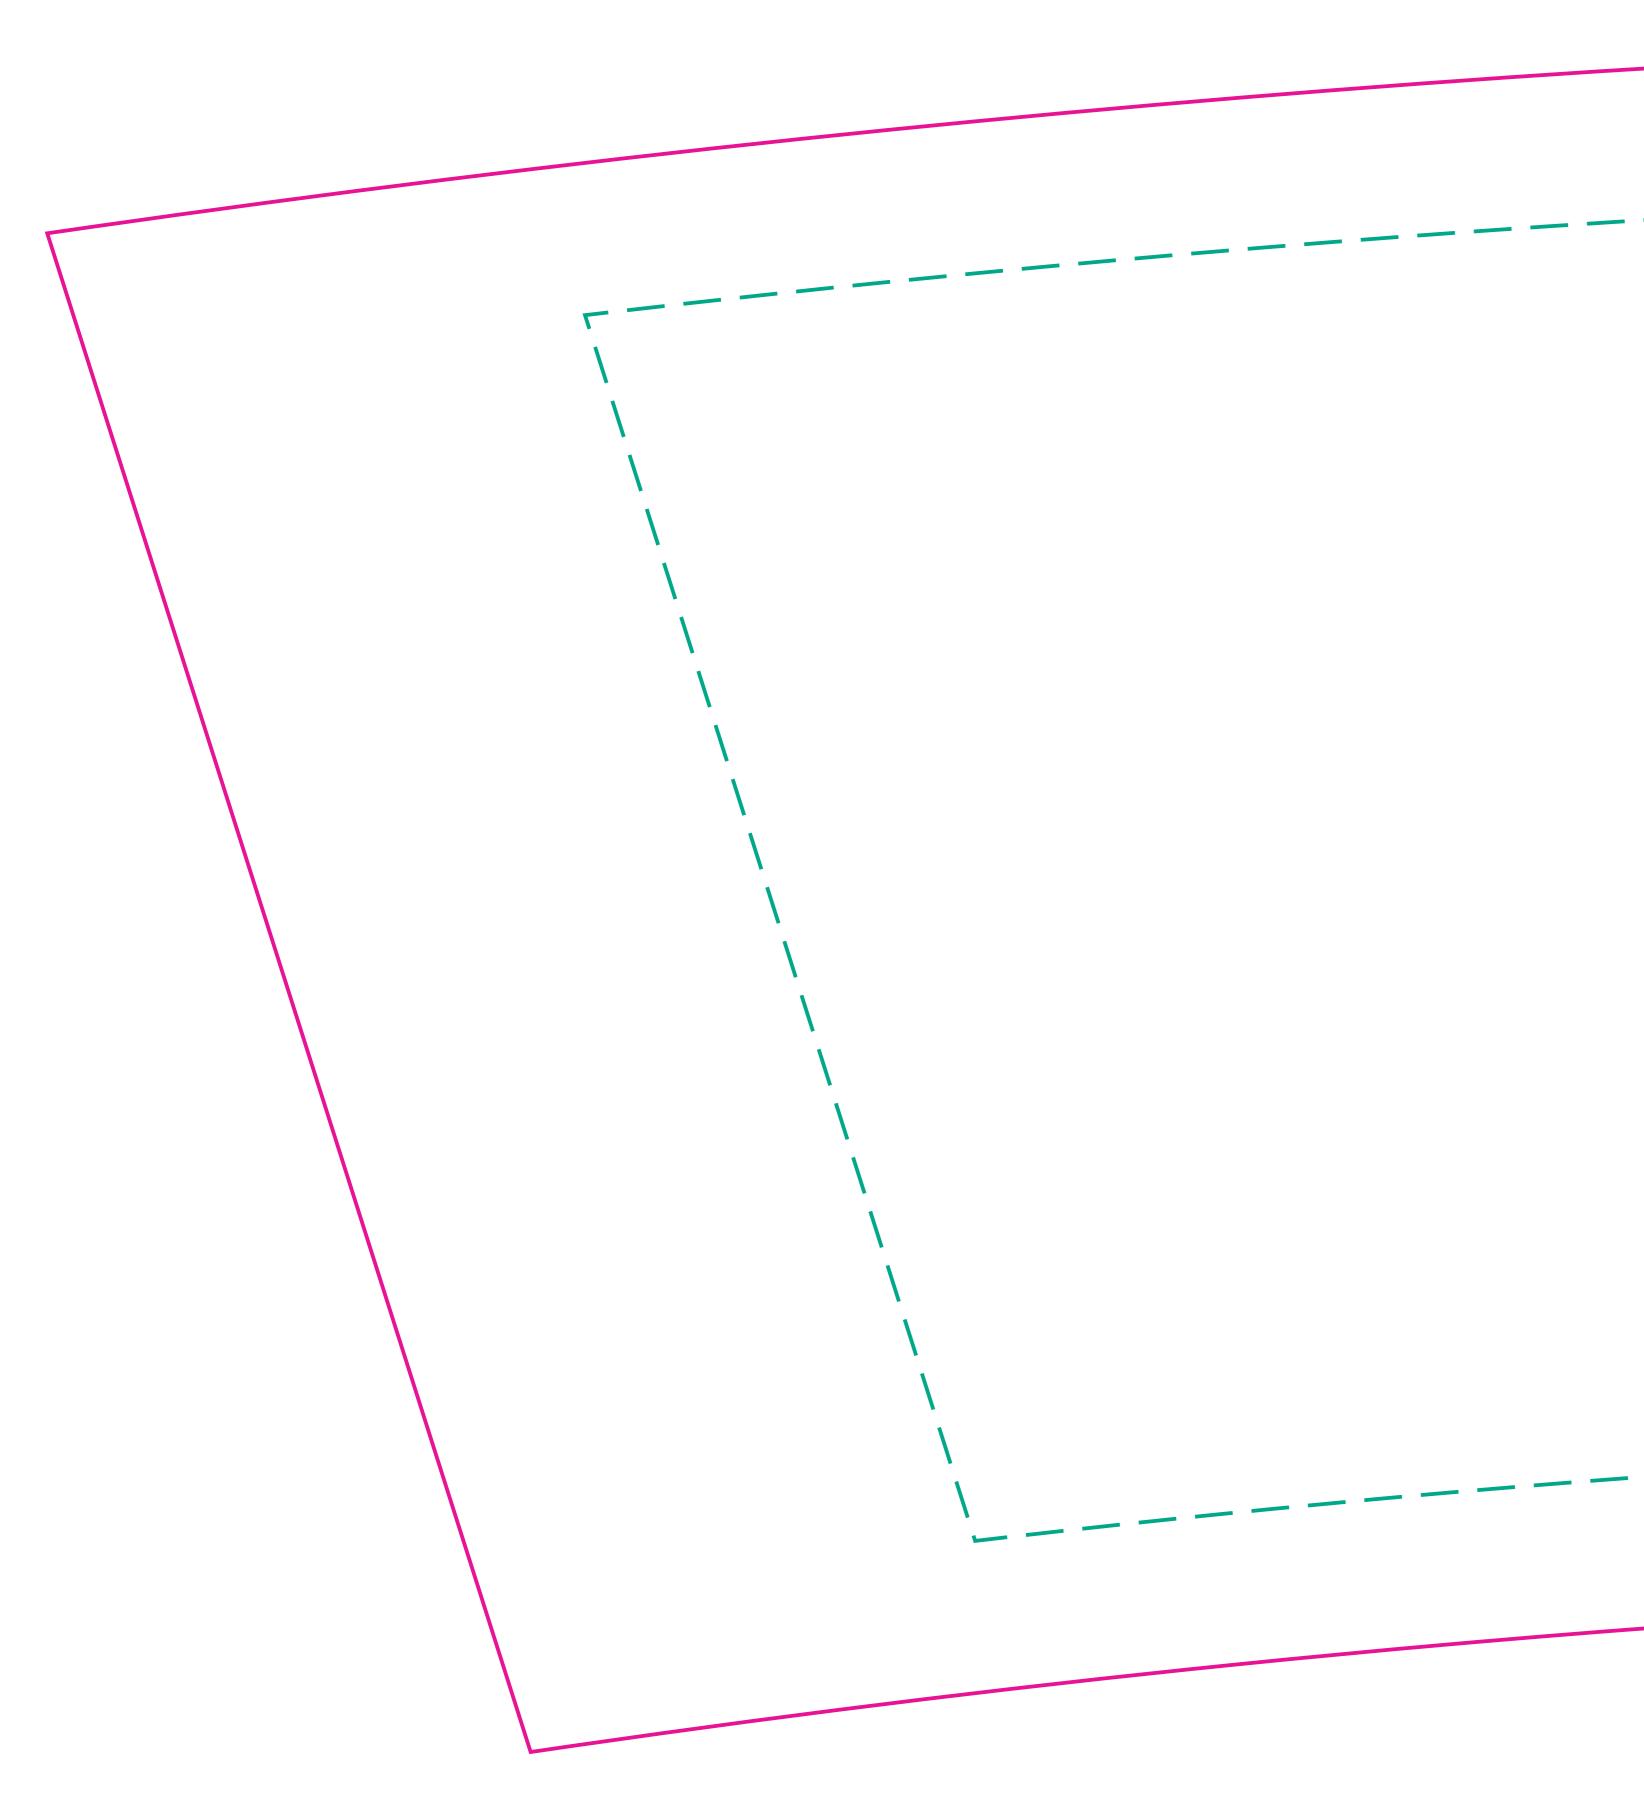

## Sky Banner Circular Tapered 3m W x .9m H

## **Combination of 3 sides**

Template set at 50% of finished size

Trim Area @ 50%: 1507mm w x 457.5mm h Trim Area @ Finished: 3014mm w x 915mm h

Keep text and important images inside green area.

Graphic size @ 50% - including bleed: 1532mm w x 482.5mm h Graphic size @ finished size - including bleed: 3064mm w x 965mm h