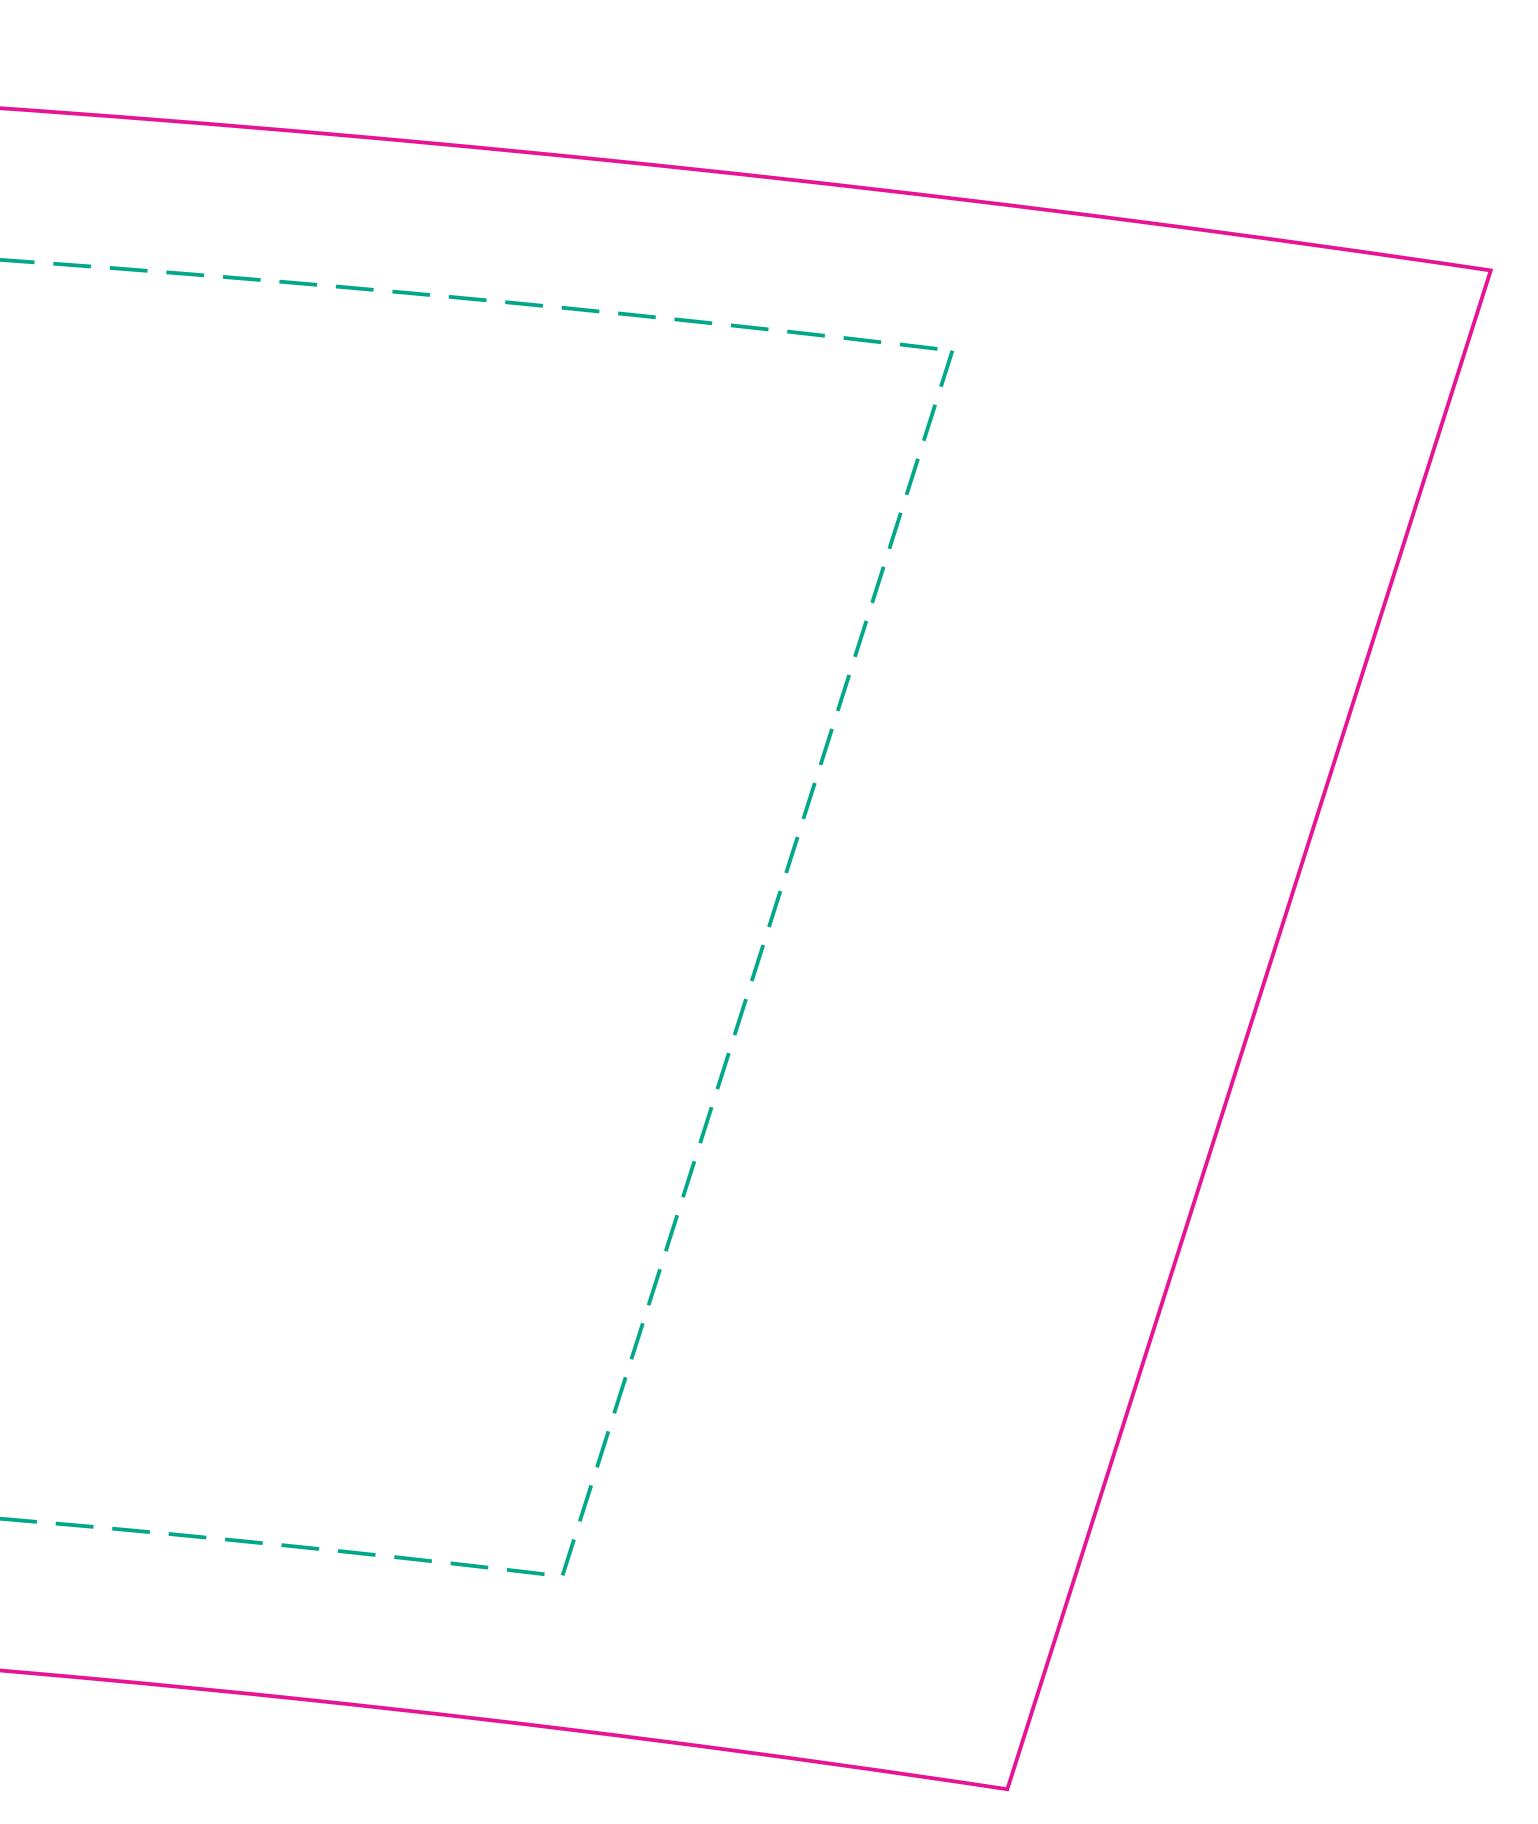

## Sky Banner Circular Tapered 3m W x .9m H

## **Combination of 3 sides**

Template set at 50% of finished size

Trim Area @ 50%: 1507mm w x 457.5mm h Trim Area @ Finished: 3014mm w x 915mm h

Keep text and important images inside green area.

Graphic size @ 50% - including bleed: 1532mm w x 482.5mm h Graphic size @ finished size - including bleed: 3064mm w x 965mm h