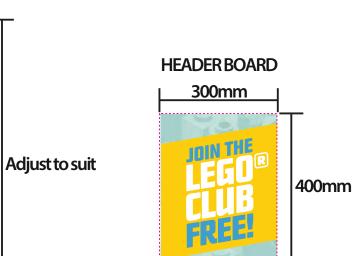

# Entry Unit Header with SAV

This document represents final artwork size inclusive of bleed.

TRIM AREA – MAGENTA solid line: 300mm Wx 400mm H

**BLEED: 40mm all sides** 

FINISHED DOCUMENT DIMENSIONS – bleed included: 380mm W x 480mm H

**IMPORTANT INFORMATION:** 

Please ensure template lines are not visible on finished artwork Do not include crop marks Convert all fonts to paths/outlines Convert all spot colours to CMYK Final document to be saved as a Press Quality PDF Minimum resolution of 150ppi at 100%