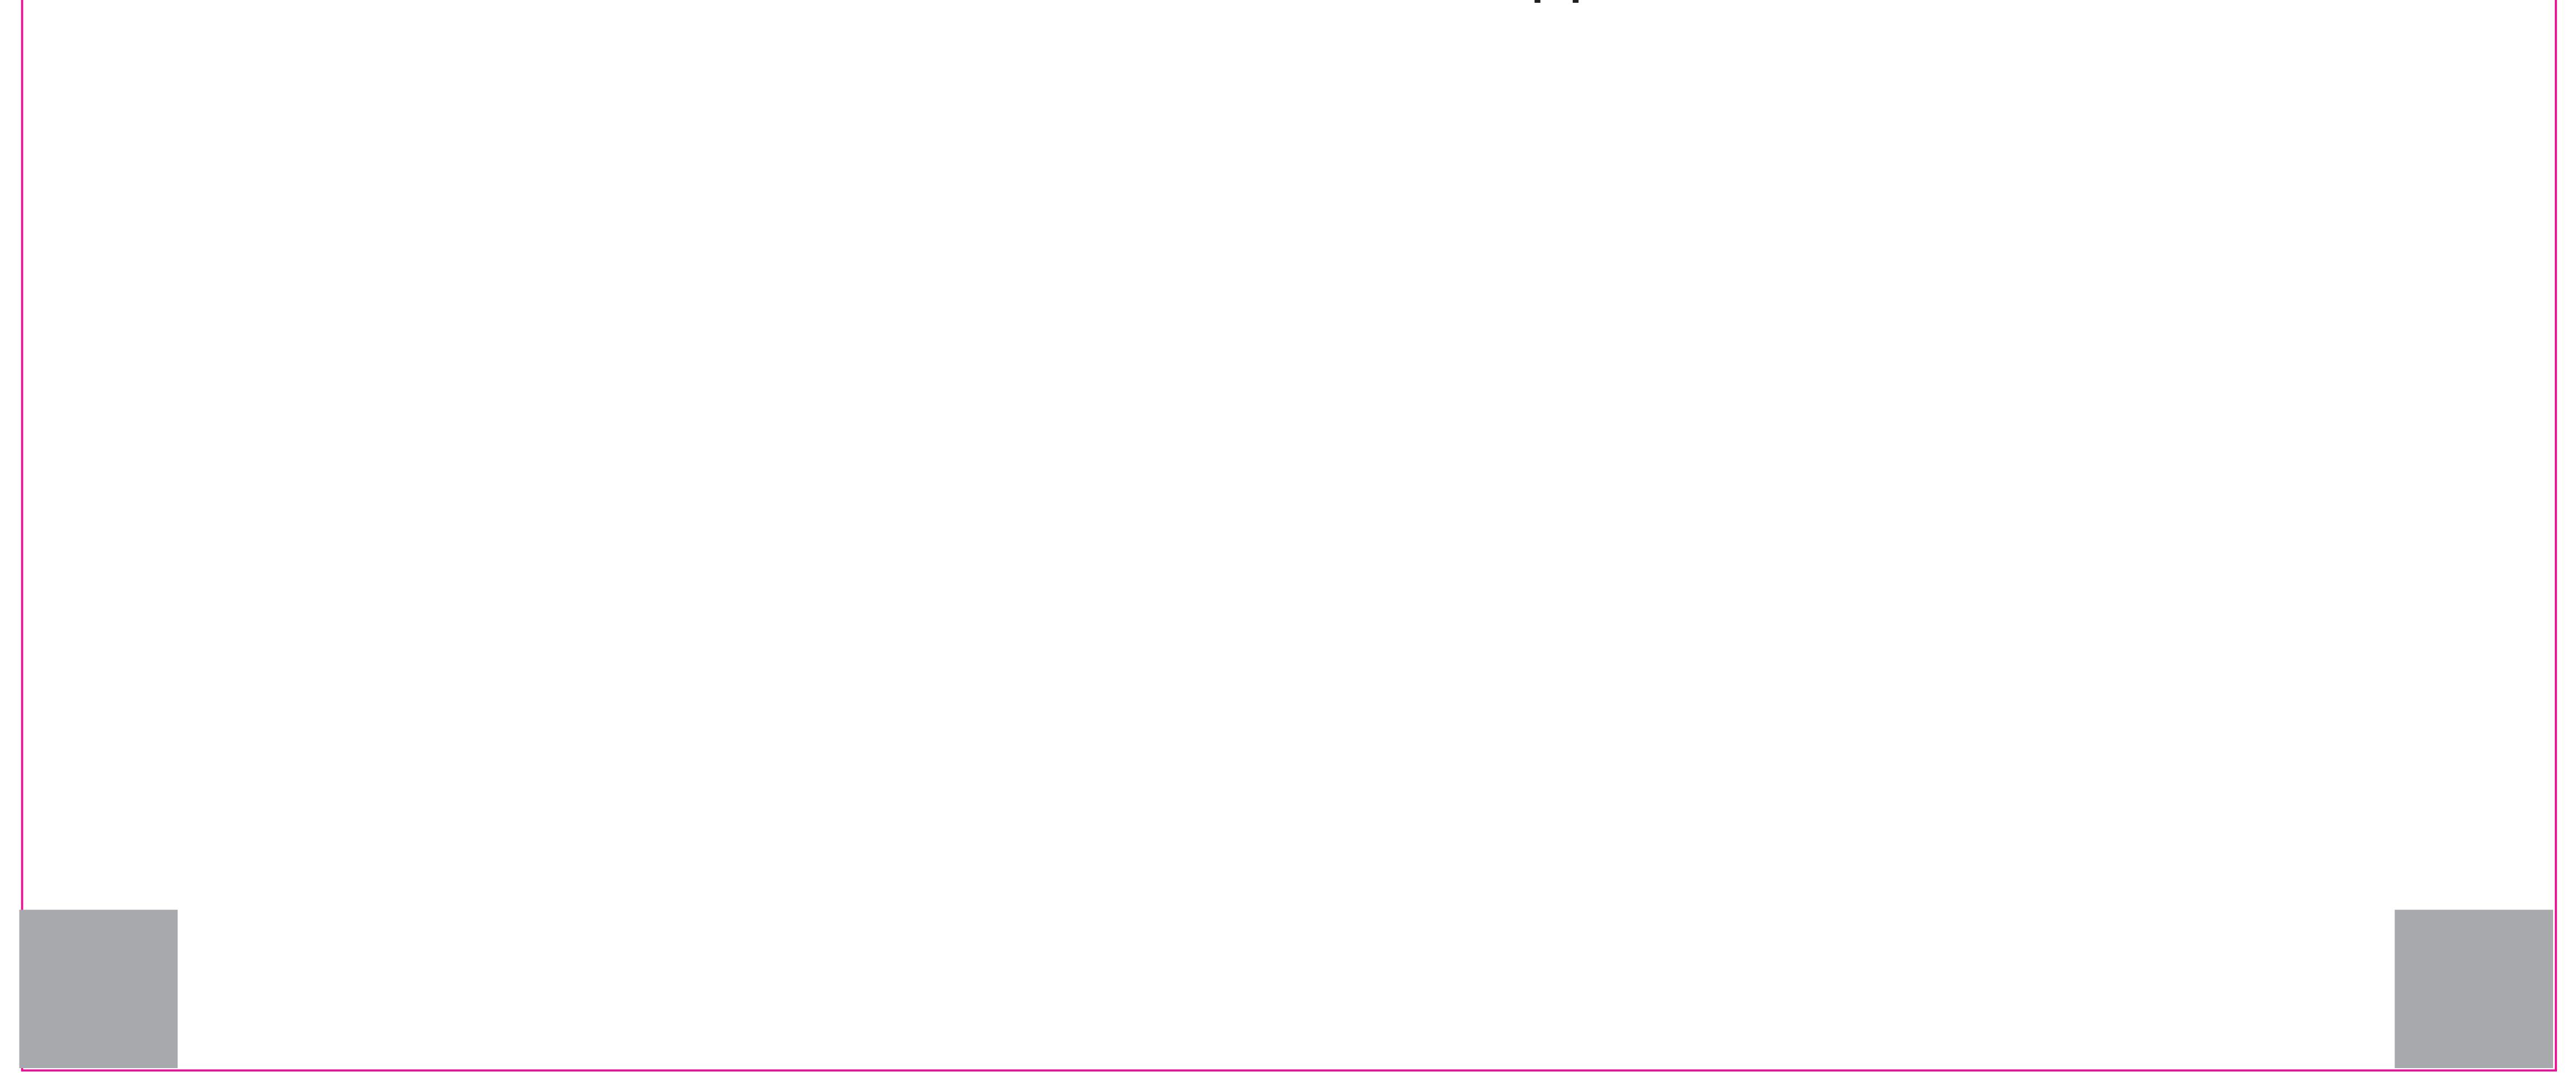

# VISUAL AREA - MAGENTA Line: 1200mm wide x 2000mm high

# OBSTRUCTED AREA - GREY Box: Eyelet will be placed in this area, please keep important text and images away from corners.

#### **BLEED:**

10mm left and right, 10mm top

### and bottom

# FINISHED SIZE: 1220mm wide x 2020mm high