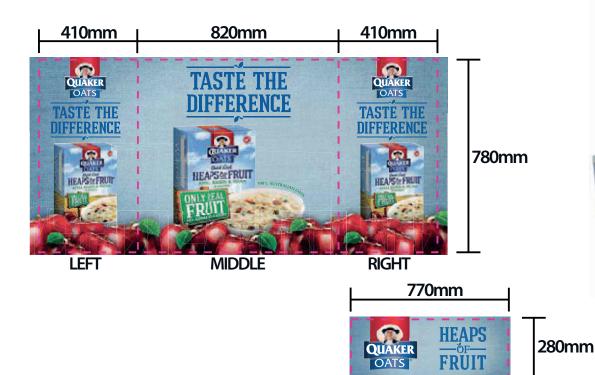

# Retail Demonstrator Removable Wrap

This document represents final size inclusive of bleed

TRIM AREA – MAGENTA solid line: 1640mm W x 780mm H

BLEED: 20mm left and right, 10mm top and bottom

FINISHED DOCUMENT DIMENSIONS – bleed included: 1680mm W x 800mm H

Minimum resolution of 150ppi at 100%

SIDE 410mm FRONT 820mm

SIDE 410mm

## Retail Demonstrator Header

This document represents final size inclusive of bleed

TRIM AREA – MAGENTA solid line: 770mm W x 280mm H

BLEED: 5mm left and right, 5mm top and bottom

FINISHED DOCUMENT DIMENSIONS – bleed included: 780 mm W x 290 mm H

Minimum resolution of 150ppi at 100%