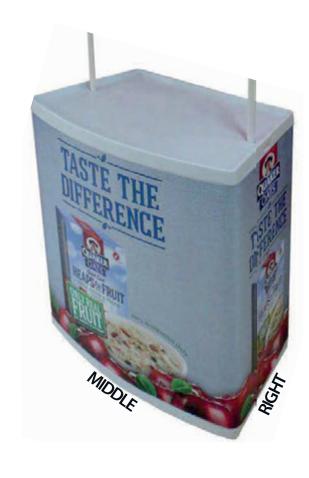

### Retail Demonstrator Table

# Retail Demonstrator Removable Wrap

This document represents final size inclusive of bleed

TRIM AREA – MAGENTA solid line: 1640mm W x 780mm H

BLEED: 20mm left and right, 10mm top and bottom

FINISHED DOCUMENT DIMENSIONS – bleed included: 1680mm W x 800mm H