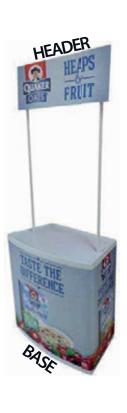

### Retail Demonstrator Table







### **Preparing and Sending Artwork**

### Step 3 Step 1 Step 2 Step 4

### Create Your Artwork

We recommend using Adobe InDesign, Adobe Illustrator, Adobe Photoshop or CorelDraw to create your artwork. Use CMYK colour format (Not RGB).









### Preferred File format

Supply a high-res PDF file for printing. All fonts converted to outlines / paths. Images to be sized 150dpi at 100%.



### **Colour Matching**

**HEADER** 

Where a specific colour is to be matched, please provide a CMYK breakdown and Pantone PMS number.

### **File Submission Options**

### Under 10mb?

Email Direct to your Displays 2 Go sales person

sales@displays2go.com.au

### **Under 2Gb?** 'WeTransfer'

### displays2go.wetransfer.com (Free service for files up

to 2Gb)

### Over 2Gb?

Courier Displays 2 Go 60