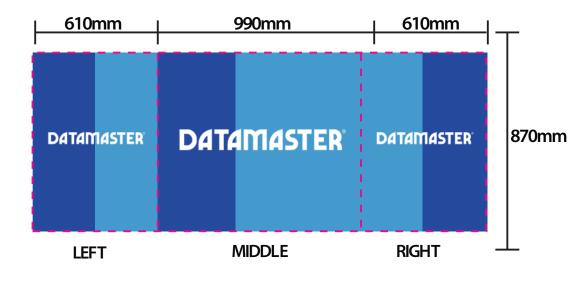

# Superlight 1000 Removable Wrap

This document represents the final size inclusive of bleed

# **TRIM AREA: MAGENTA solid line:**

BLEED - 20mm right and left, 10mm top and bottom

**FINISHED DOCUMENT DIMENSIONS – bleed included:** 2250mm W x 890mm H

Please ensure template lines are not visible on finished artwork Do not include crop marks Convert all fonts to paths/outlines Convert all spot colours to CMYK Final document to be saved as a Press Quality PDF Minimum resolution of 150ppi at 100%

2210mm W x 870mm H

**IMPORTANT INFORMATION:** 