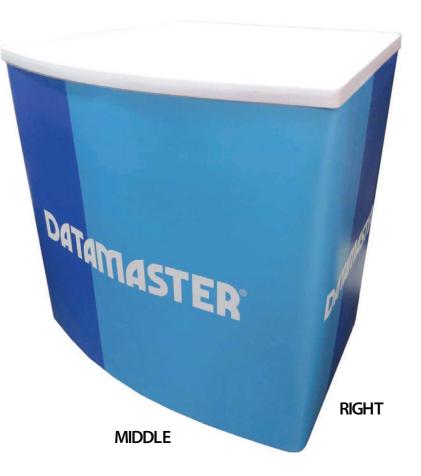

## Curved Superlight 1000 Table

# Superlight 1000 Removable Wrap

This document represents the final size inclusive of bleed