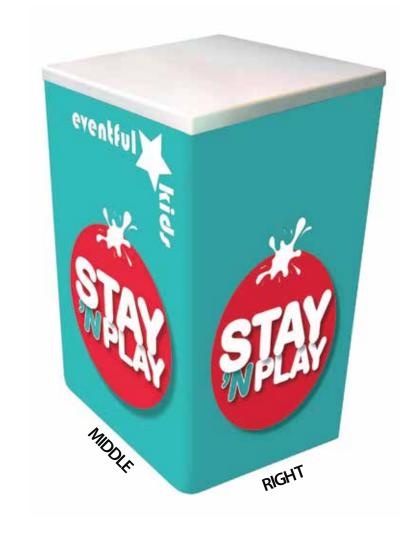

# Superlight 600 Removable Wrap

This document represents the final size inclusive of bleed

TRIM AREA: MAGENTA solid line: 1765mm W x 870mm H

BLEED - 20mm right and left, 10mm top and bottom

FINISHED DOCUMENT DIMENSIONS – bleed included: 1805mm W x 890mm H