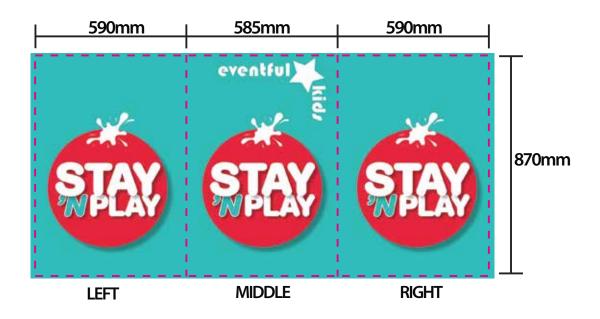

# Superlight 600 Removable Wrap

This document represents the final size inclusive of bleed

TRIM AREA: MAGENTA solid line: 1765mm W x 870mm H

BLEED - 20mm right and left, 10mm top and bottom

FINISHED DOCUMENT DIMENSIONS – bleed included: 1805mm W x 890mm H

Minimum resolution of 150ppi at 100%

lable corner shown by dashed line

SIDE 590mm

FRONT 585mm

SIDE 590mm