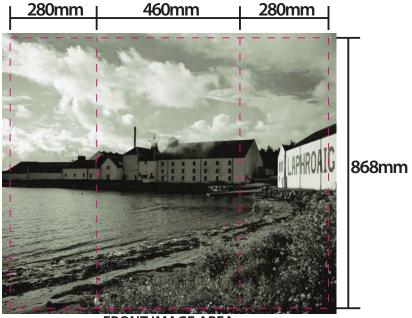

# Supermodel Demonstration Table (Graphic Wrap)

**FRONT IMAGE AREA** 

# Supermodel Table with Wrap

This document represents final size inclusive of bleed

TRIM SIZE: MAGENTA Line: 1020mm wide x 868mm high

FRONT FACE: GREEN Line: 460mm wide

**BLEED: 20mm all sides** 

FINISHED DOCUMENT SIZE including bleed 1060mm x 908mm