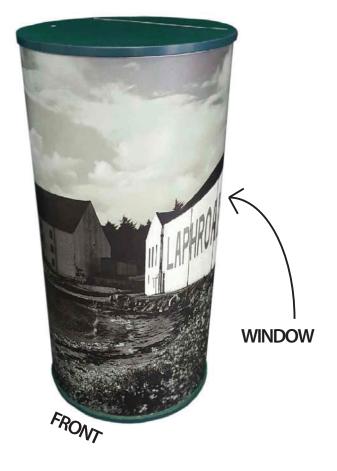

# Supermodel Demonstration Table (Graphic Wrap)

**FRONT IMAGE AREA** 

# Supermodel Table with Wrap

This document represents final size inclusive of bleed

TRIM SIZE: MAGENTA Line: 1020mm wide x 868mm high

FRONT FACE: GREEN Line: 460mm wide

**BLEED: 20mm all sides** 

FINISHED DOCUMENT SIZE including bleed 1060mm x 908mm