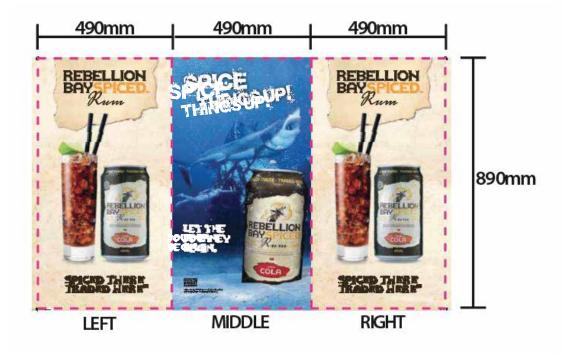

# Presenter 600 Removable Wrap

This document represents final size inclusive of bleed

TRIM AREA – MAGENTA solid line: 1470mm W x 890mm H

FRONT FACE is 490mm wide, SIDES are 490mm wide

BLEED: 20mm left and right, 10mm top and bottom

FINISHED DOCUMENT DIMENSIONS – bleed included: 1510mm W x 910mm H

SIDE 490mm SIDE 490mm SIDE 490mm