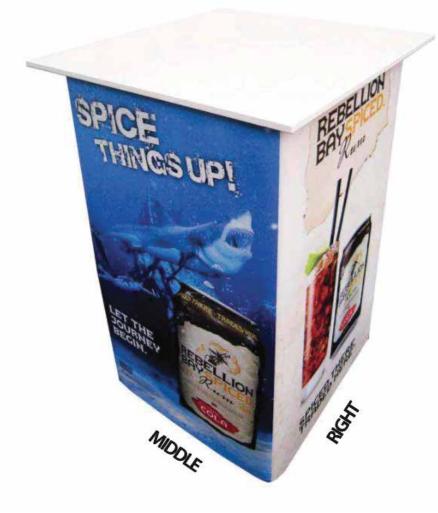

# Presenter 600 Removable Wrap

This document represents final size inclusive of bleed

TRIM AREA – MAGENTA solid line: 1470mm W x 890mm H

FRONT FACE is 490mm wide, SIDES are 490mm wide

BLEED: 20mm left and right, 10mm top and bottom