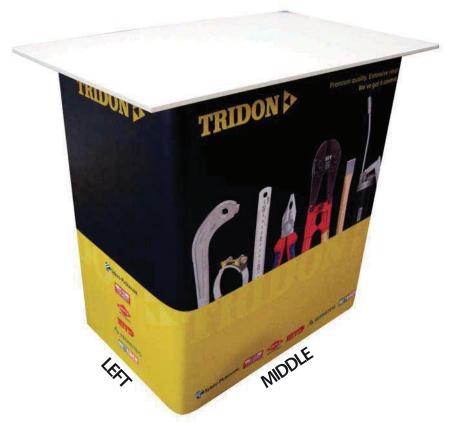

# Presenter 1000 Demonstration Table

# Presenter 1000 Removable Wrap

This document represents final size inclusive of bleed

TRIM AREA – MAGENTA solid line: 1770mm W x 890mm H

FRONT FACE is 790mm wide, SIDES are 490mm wide

BLEED: 20mm left and right, 10mm top and bottom