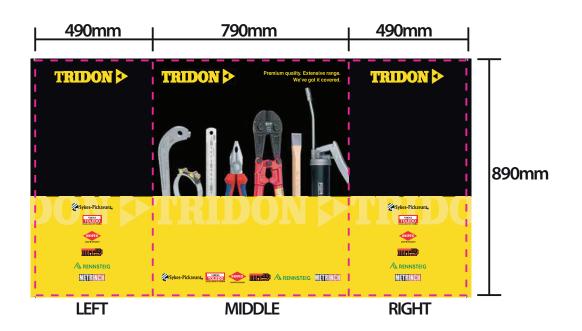

# Presenter 1000 Removable Wrap

This document represents final size inclusive of bleed

TRIM AREA – MAGENTA solid line: 1770mm W x 890mm H

FRONT FACE is 790mm wide, SIDES are 490mm wide

BLEED: 20mm left and right, 10mm top and bottom

FINISHED DOCUMENT DIMENSIONS – bleed included: 1810mm W x 910mm H

# IMPORTANT INFORMATION:

Please ensure template lines are not visible
on finished artwork
Do not include crop marks
Convert all fonts to paths/outlines
Convert all spot colours to CMYK
Final document to be saved as a Press Quality PDF
Minimum resolution of 150ppi at 100%