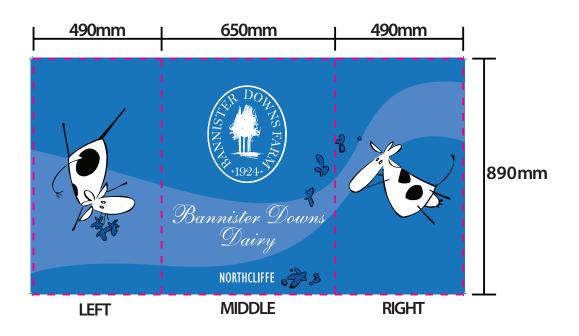

# Presenter 800 Removable Wrap

This document represents final size inclusive of bleed

TRIM AREA – MAGENTA solid line: 1630mm W x 890mm H

BLEED: 20mm left and right, 10mm top and bottom

FINISHED DOCUMENT DIMENSIONS – bleed included: 1670mm W x 910mm H