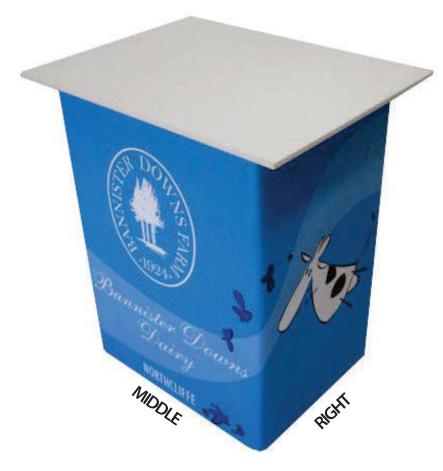

# Presenter 800 Demonstration Table





## **Preparing and Sending Artwork**

Please see overleaf for TEMPLATES and instructions regarding bleed.

(Free service for files up

to 2Gb)

60-62 Sawyer Lane

1300 240 250

www.displays2go.com.au

Artarmon

NSW 2064

## Step 1 Step 2 Step 3 Step 4 DISPLAYS2GO **Create Your Artwork Preferred File format Colour Matching File Submission Options** We recommend using Adobe InDesign, Supply a high-res PDF file for printing. Where a specific colour is to be matched, Under 10mb? **Under 2Gb?** Over 2Gb? **Need Help?** Adobe Illustrator, Adobe Photoshop or All fonts converted to outlines / paths. please provide a CMYK breakdown and **Email** 'WeTransfer' Courier Pantone PMS number. CorelDraw to create your artwork. Images to be sized 150dpi at 100%. Direct to your Displays 2 Go displays2go.we