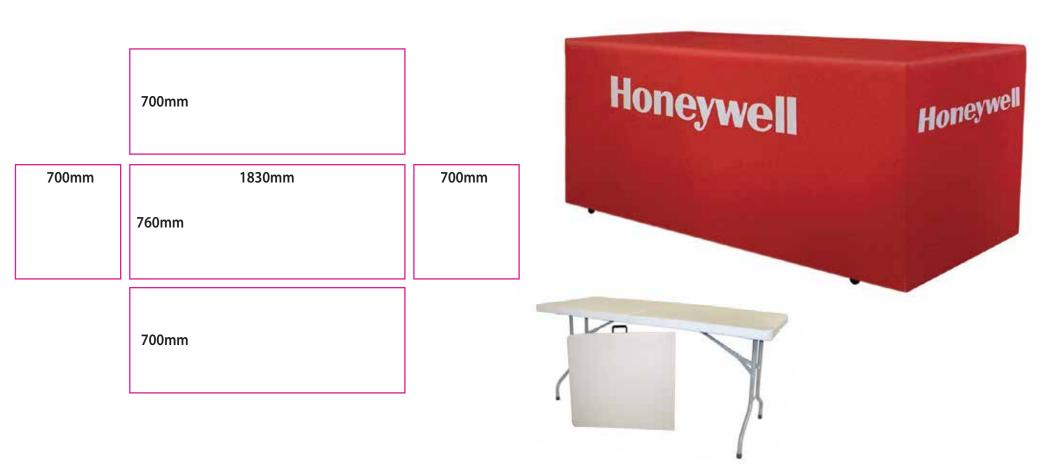

## Box Table Cover 1.8m

## IMPORTANT INFORMATION:

| DISPLAYS2GO ARTWORK SPECIFICATIONS                                                                                                                                                                                                                                    |            |       |            |
|-----------------------------------------------------------------------------------------------------------------------------------------------------------------------------------------------------------------------------------------------------------------------|------------|-------|------------|
| Box Table Cover 1.8m                                                                                                                                                                                                                                                  |            |       |            |
| TRIM AREA – GREY Line:                                                                                                                                                                                                                                                |            |       |            |
| BLEED: GREEN Line, 50mm around all individual panels                                                                                                                                                                                                                  | BACK       |       |            |
| IMPORTANT INFORMATION: Leave the GREY Trim Line VISIBLE on finished artwork  Do not include crop marks  Convert all fonts to paths/outlines  Convert all spot colours to CMYK  Final document to be saved as a Press Quality PDF  Minimum resolution of 75ppi at 100% |            |       |            |
|                                                                                                                                                                                                                                                                       | ← 1830mm → |       | <          |
|                                                                                                                                                                                                                                                                       |            |       |            |
|                                                                                                                                                                                                                                                                       |            |       |            |
| LEFT SIDE                                                                                                                                                                                                                                                             | TOP        | 760mm | RIGHT SIDE |