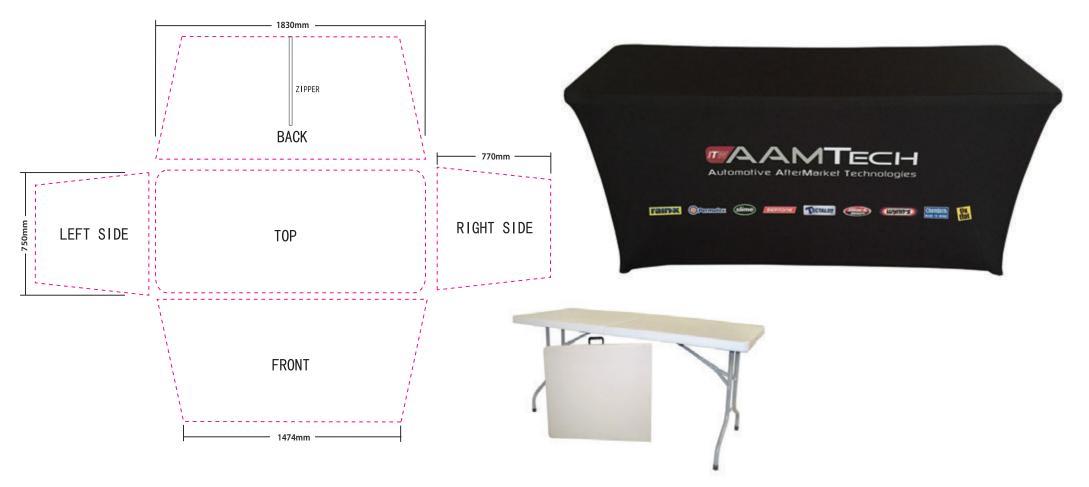

## Stretch Table Cover 1.8m

TRIM AREA – GREY Line:

BLEED: GREEN Line, 50mm around all individual panels

IMPORTANT INFORMATION:
Leave the GREY Trim Line VISIBLE on finished artwork

Do not include crop marks
Convert all fonts to paths/outlines
Convert all spot colours to CMYK
Final document to be saved as a Press Quality PDF

Minimum resolution of 75ppi at 100%

ZIPPER

1830mm –

70mm

LEFT SIDE

RIGHT SIDE