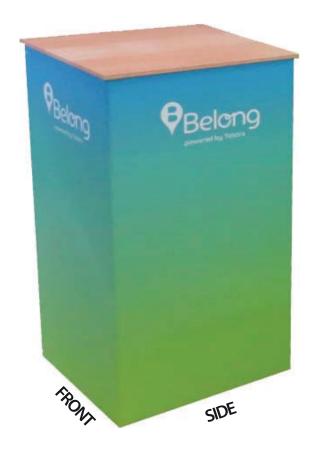

### Portable Plinth - 500mm square

# Portable Plinth **500mm Square with SAV**

This document represents final artwork size inclusive of bleed. Lay up all four faces on a single piece of artwork.