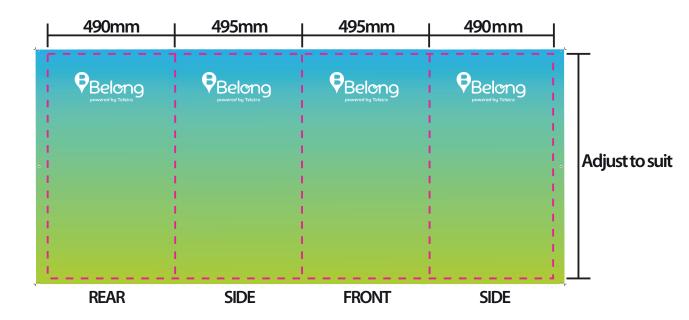

# Portable Plinth **500mm Square with SAV**

This document represents final artwork size inclusive of bleed. Lay up all four faces on a single piece of artwork.

### **TRIM AREA – MÅGENTA solid line:** 1970mm wide x Adjust height to suit

While the finished size of each side is 500mm, the artwork size is either 490mm or 495mm depending on location of face. See sizes at the bottom of the page.

### BLEED: 40mm left and right, 10mm top and bottom

## SIDE - 495mm

FINISHED DOCUMENT DIMENSIONS – bleed included: 2050mm wide x Adjust height to suit

Please ensure template lines are not visible on finished artwork Do not include crop marks Convert all fonts to paths/outlines Convert all spot colours to CMYK Final document to be saved as a Press Quality PDF Minimum resolution of 150ppi at 100%