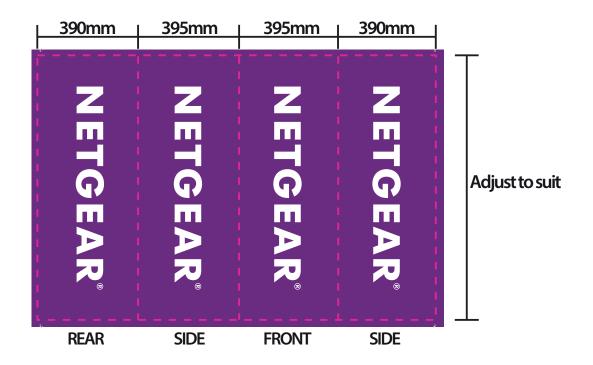

# Portable Plinth 400mm Square with SAV

This document represents final artwork size inclusive of bleed.

Lay up all four faces on a single piece of artwork.

TRIM AREA – MAGENTA solid line: 1570mm wide x Adjust height to suit

While the finished size of each side is 400mm, the artwork size is either 390mm or 395mm depending on location of face.

See sizes at the bottom of the page.

BLEED: 40mm left and right, 10mm top and bottom

FINISHED DOCUMENT DIMENSIONS – bleed included: 1650mm wide x Adjust height to suit

Minimum resolution of 150ppi at 100%

REAR - 390mm SIDE - 395mm FRONT- 395mm SIDE - 390mm