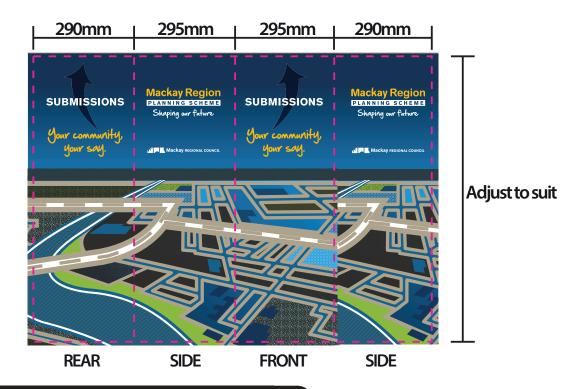

## **REAR - 290mm**

# Portable Plinth **300mm Square with SAV**

This document represents final artwork size inclusive of bleed. Lay up all four faces on a single piece of artwork.

### **TRIM AREA – MAGENTA solid line:** 1170mm wide x Adjust height to suit

While the finished size of each side is 300mm, the artwork size is either 290mm or 295mm depending on location of face. See sizes at the bottom of the page.

BLEED: 40mm left and right, 10mm top and bottom

**FINISHED DOCUMENT DIMENSIONS – bleed included:** 1250mm wide x Adjust height to suit

# SIDE - 295mm

# FRONT-295mm

## SIDE - 290mm