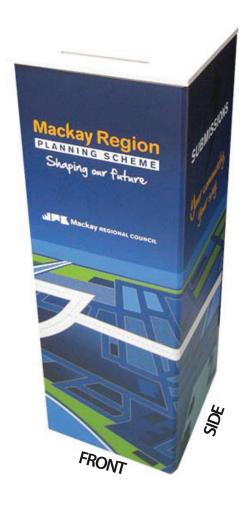

### Portable Plinth - 300mm square

# Portable Plinth **300mm Square with SAV**

This document represents final artwork size inclusive of bleed. Lay up all four faces on a single piece of artwork.