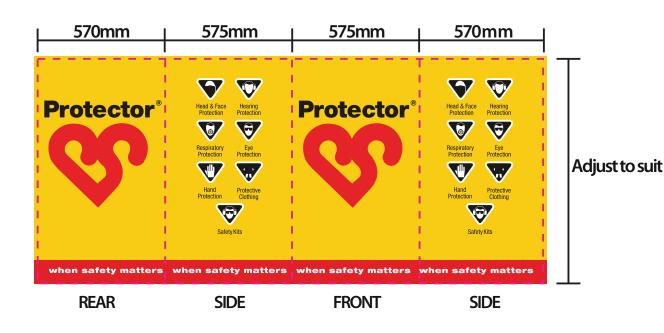

# Portable Plinth 600mm Square with SAV

This document represents final artwork size inclusive of bleed.

Lay up all four faces on a single piece of artwork.

TRIM AREA – MAGENTA solid line: 2290mm wide x Adjust height to suit

While the finished size of each side is 580mm, the artwork size is either 570mm or 575mm depending on location of face.

See sizes at the bottom of the page.

BLEED: 40mm left and right, 10mm top and bottom

FINISHED DOCUMENT DIMENSIONS – bleed included: 2370mm wide x Adjust height to suit

Minimum resolution of 150ppi at 100%

REAR - 570mm FRONT- 575mm SIDE - 575mm SIDE - 570mm