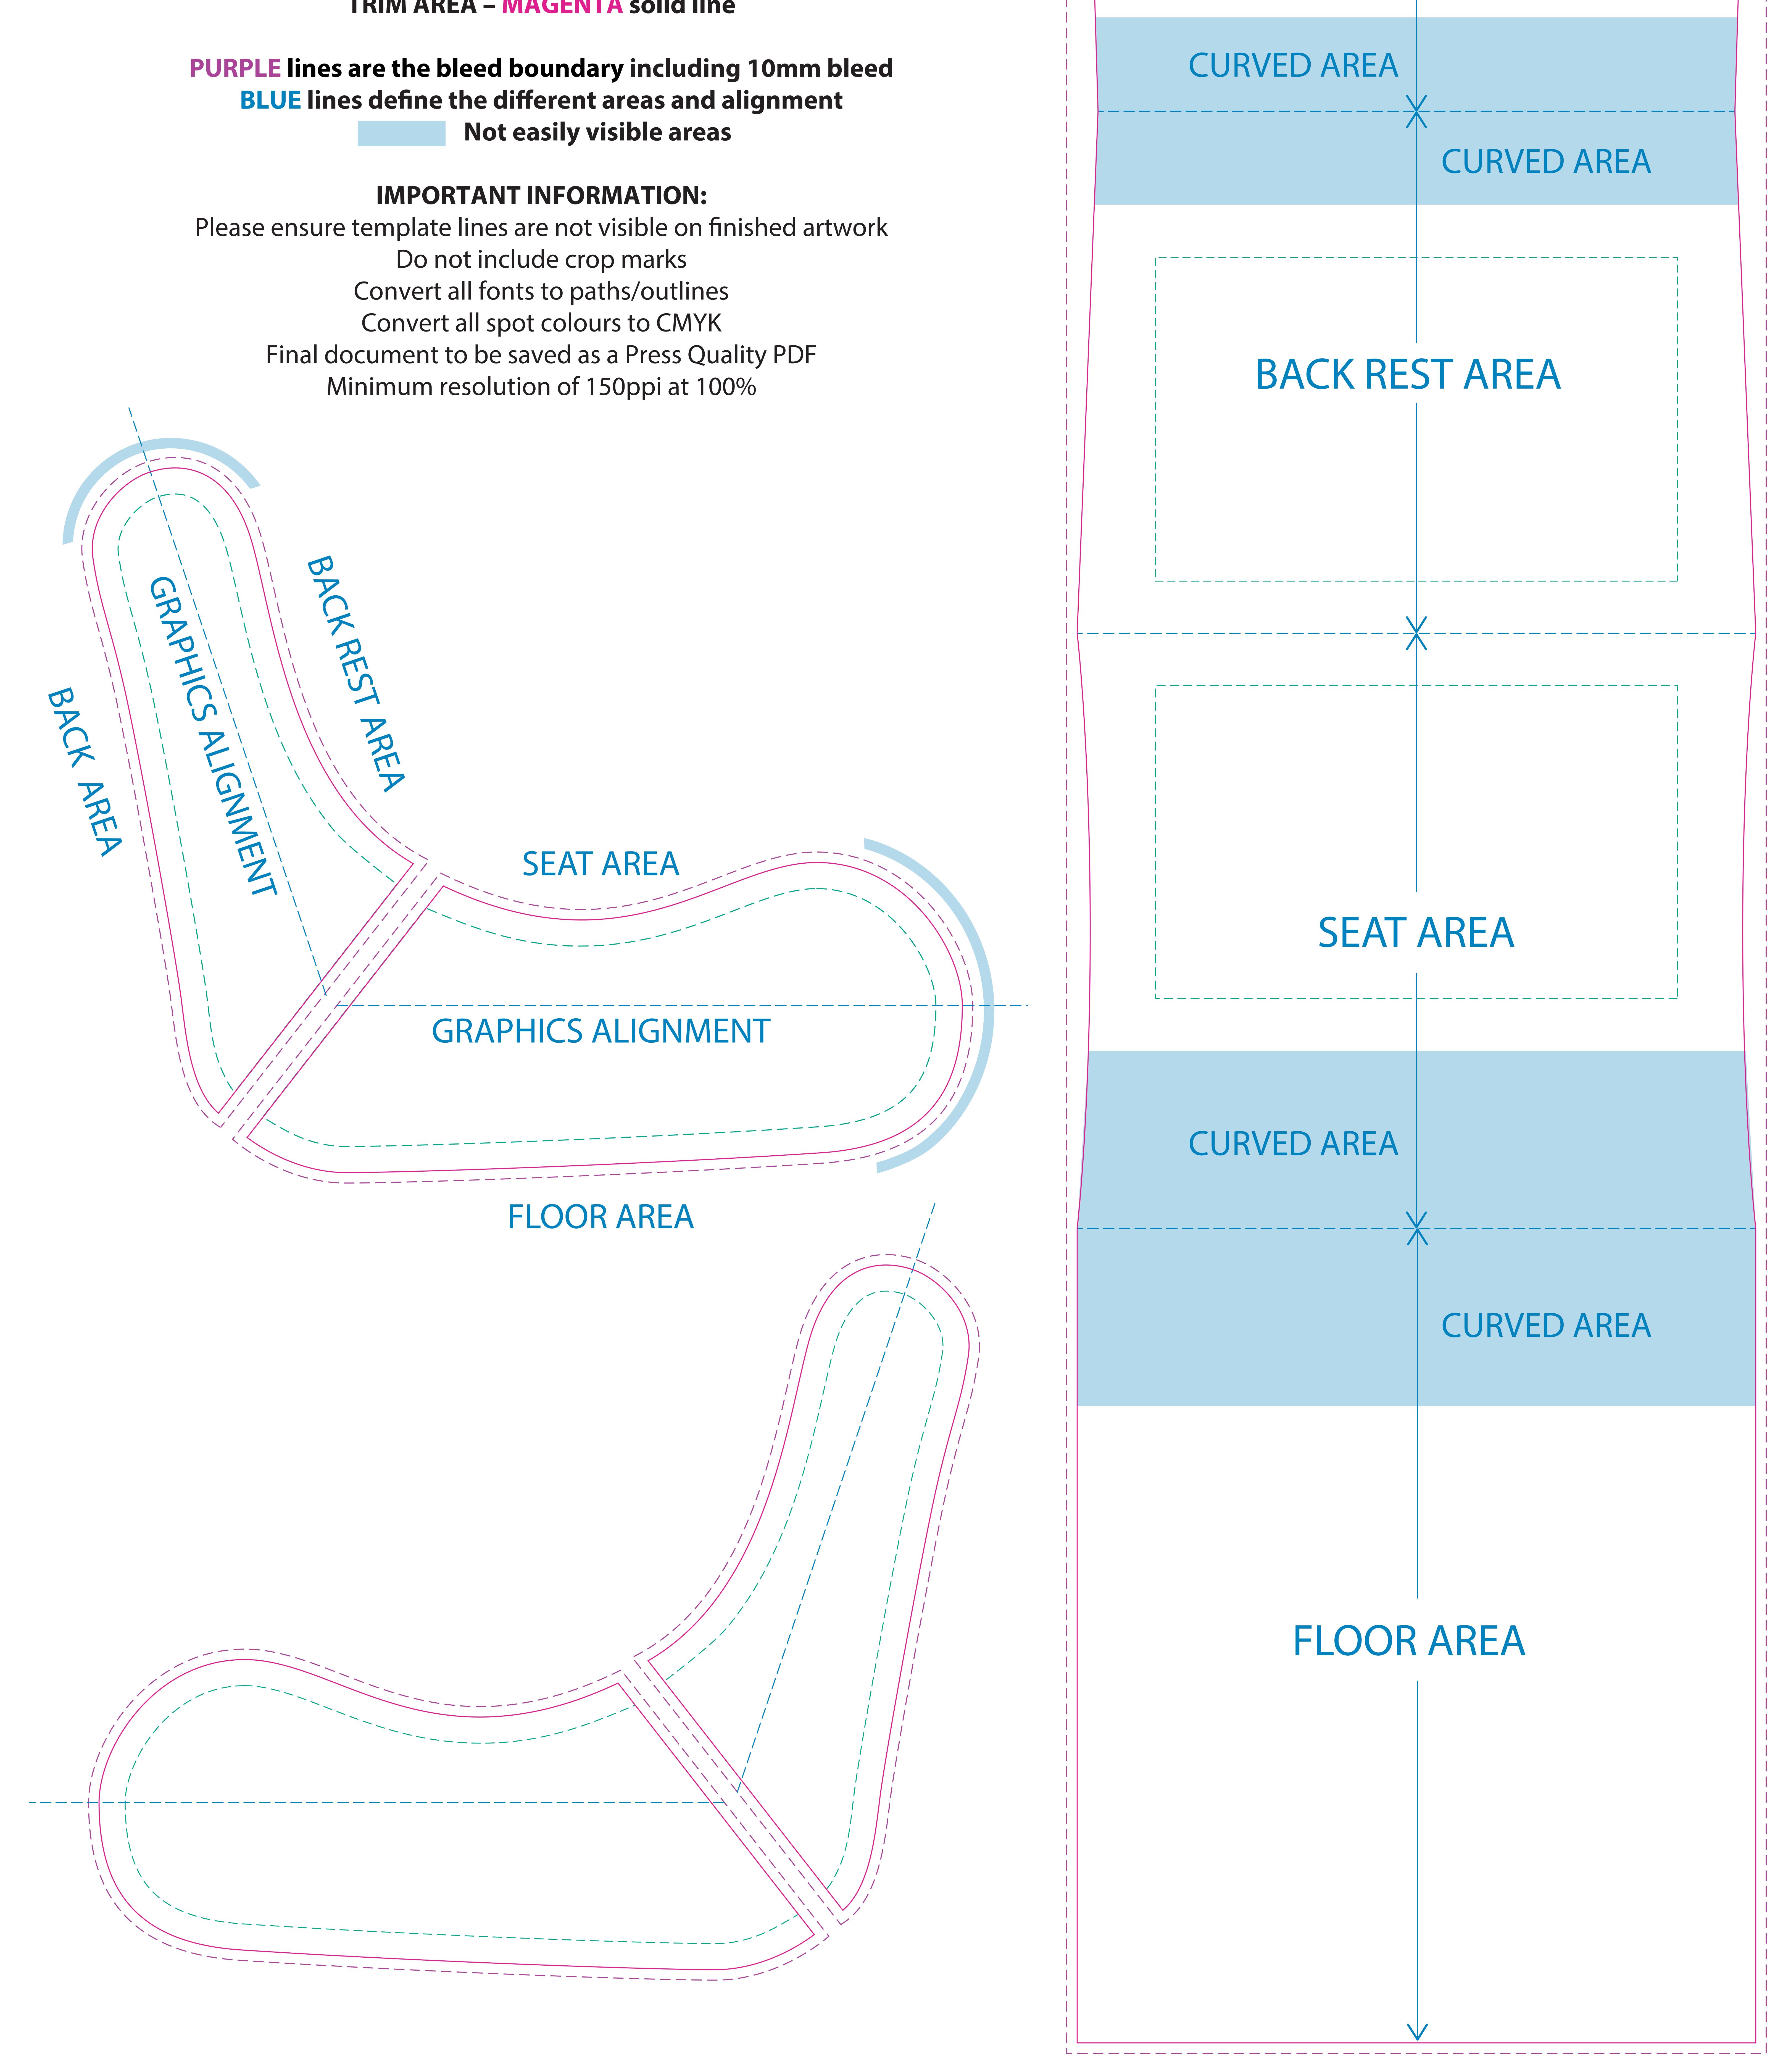

# Inflatable Chair

The chair's floor, seat, backrest and back areas are one continuous print, so must be set up as one piece of artwork.

## **PRIMARY IMAGE AREA - GREEN Line:**

(it is highly recommended to keep all important text and images within the green line)

BAGK ABEA

## **TRIM AREA – MAGENTA solid line**

**BLUE lines define the different areas and alignment** 

Do not include crop marks Convert all fonts to paths/outlines Convert all spot colours to CMYK Final document to be saved as a Press Quality PDF Minimum resolution of 150ppi at 100%