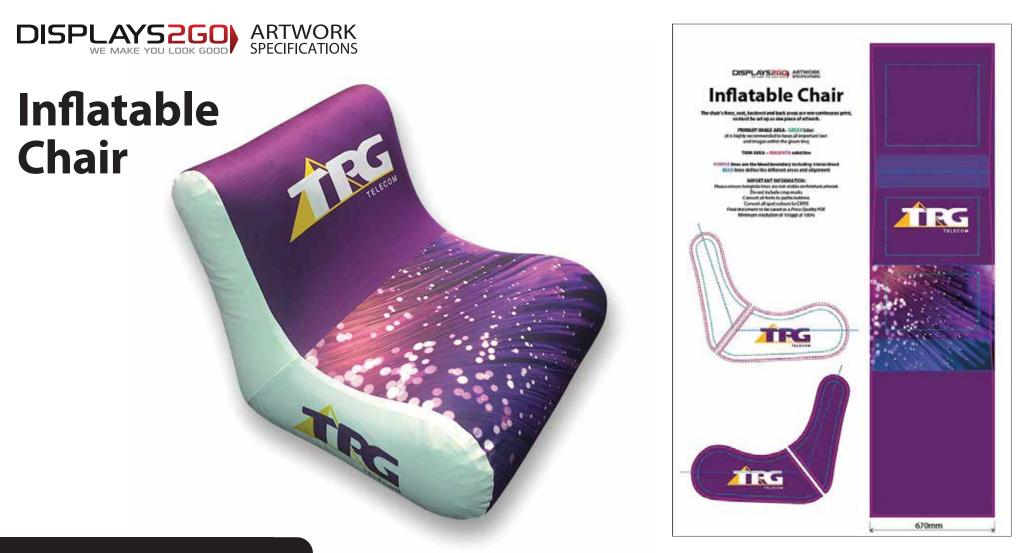

# Inflatable Chair

The chair's floor, seat, backrest and back areas are one continuous print, so must be set up as one piece of artwork.

## **PRIMARY IMAGE AREA - GREEN Line:**

(it is highly recommended to keep all important text and images within the green line)

BAGK ABEA