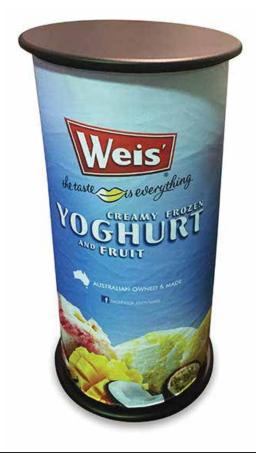

### **Inflatable Counter**

#### 0.45m dia x 0.9m high





#### **Preparing and Sending Artwork**

Please see overleaf for TEMPLATES and instructions regarding bleed.

# Create Your Artwork We recommend using Adobe InDesign, Adobe Illustrator, Adobe Photoshop or CorelDraw to create your artwork. Use CMYK colour format (Not RGB).

#### Preferred File format

Step 2

Supply a high-res PDF file for printing. All fonts converted to outlines / paths. Images to be sized150dpi at 100%.



#### **Colour Matching**

Step 3

Where a specific colour is to be matched, please provide a CMYK breakdown and Pantone PMS number.

#### **File Submission Options**

#### Under 10mb?

Step 4

**Email**Direct to your
Displays 2 Go sales person
or

sales@displays2go.com.au

#### Under 2Gb?

#### 'WeTransfer' displays2go.wetransfer.com (Free service for files up to 2Gb)