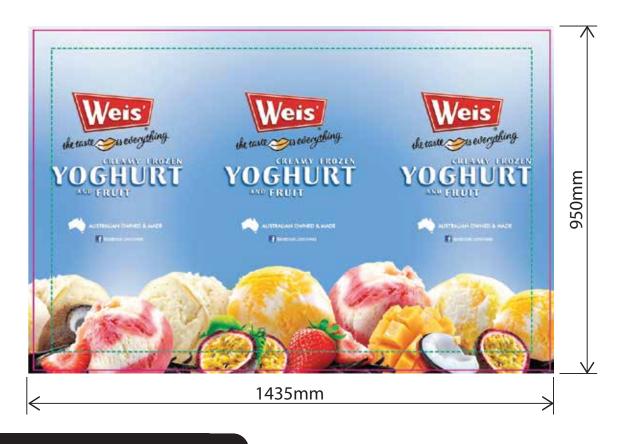

# Inflatable Counter 0.45m dia x 0.9m high

Generally circular products are printed with artwork set three-up. However artwork can be printed two-up if desired.

This document represents final artwork size inclusive of bleed

# PRIMARY IMAGE AREA - GREEN Line:

(it is highly recommended to keep all important text and images within the green line)

TRIM AREA – MAGENTA solid line: 1415mm W x 930mm H

**BLEED: 10mm all sides** 

FINISHED DOCUMENT DIMENSIONS – bleed included: 1435mm W x 950mm H