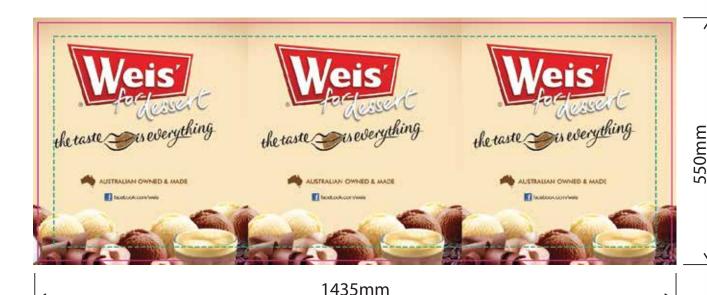

# Inflatable Counter 0.45m dia x 0.5m high

Generally circular products are printed with artwork set three up. However artwork can be printed two up if desired.

This document represents final artwork size inclusive of bleed

# PRIMARY IMAGE AREA - GREEN Line:

(it is highly recommended to keep all important text and images within the green line)

TRIM AREA – MAGENTA solid line: 1415mm W x 930mm H

**BLEED: 10mm all sides** 

FINISHED DOCUMENT DIMENSIONS – bleed included: 1435mm W x 950mm H