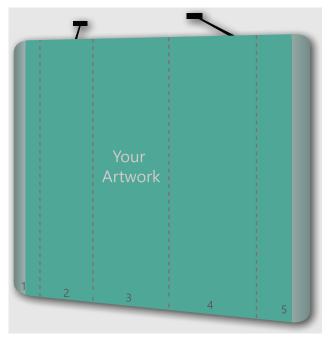

### Panel 1 End cap

250mm Visible face front

### 672mm

### Panel 2

## Panel 3

## 734mm

### 734mm

### Panel 4

- Do not include crop marks - Convert all fonts to paths/outlines - Convert all spot colours to CMYK - Image setup at least 150dpi at full size

734mm

### Panel 5 End cap

250mm

Visible face front

## 672mm