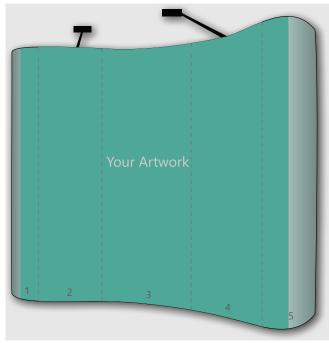

# 2.6m W x 2.25m H Curved Single-Sided Pop-Up Wall

#### Over 2Gb? Courier

Displays 2 Go 60-62 Sawyer Lane Artarmon NSW 2064

**Need Help?** 

1300 240 250

www.displays2go.com.au

Panel 2 Panel 4 Panel 1 Panel 3 Panel 5 End cap End cap DISPLAYS260 2.6m W x 2.25m H Curved Single-Sided Pop-Up Wall PRINT AREA - MAGENTA Line: 3375mm W x 2235mm H Important Information: 250mm 250mm Visible Visible - Template is setup at 50% of the full size face front face front - Please ensure template lines are not visible on finished artwork - Do not include crop marks -Convert all fonts to paths/outlines - Convert all spot colours to CMYK - Image setup at least 150dpi at full size 675mm 675mm 675mm 675mm 675mm