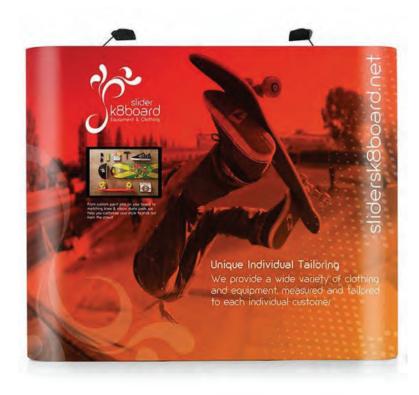

### **Create Your Artwork**

We recommend using Adobe InDesign, Adobe Illustrator, Adobe Photoshop or CorelDraw to create your artwork. Use CMYK colour format (Not RGB).