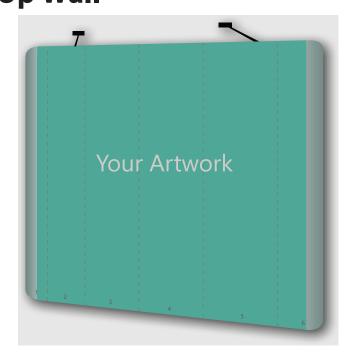

3.5m W x 2.25m H Straight Single-Sided **Pop-Up Wall** 





# **Preparing and Sending Artwork**

Step 1 Step 2 Step 3 Step 4

### **Create Your Artwork**

We recommend using Adobe InDesign, Adobe Illustrator, Adobe Photoshop or CorelDraw to create your artwork. Use CMYK colour format (Not RGB).









# Preferred File format

Supply a high-res PDF file for printing. All fonts converted to outlines / paths. Images to be sized 150dpi at 100%.



# **Colour Matching**

Where a specific colour is to be matched, please provide a CMYK breakdown and Pantone PMS number.

#### Under 10mb? **Email**

Direct to your Displays 2 Go sales person

**File Submission Options** 

sales@displays2go.com.au

### **Under 2Gb?** 'WeTransfer'

displays2go.wetransfer.com (Free service for files up to 2Gb)

## Over 2Gb? Courier

Displays 2 Go 60-62 Sawyer Lane Artarmo