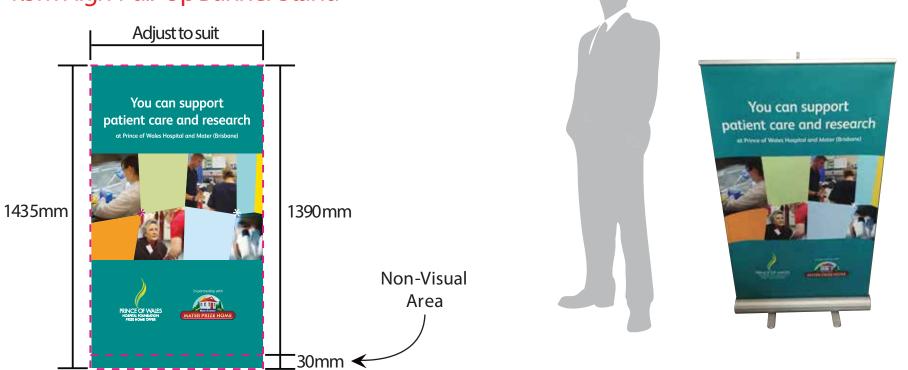

## Shopping Centre Height Pull Up Banner

This document represents final artwork size inclusive of bleed

TRIM AREA – MAGENTA solid line: Adjust width to suit x 1390mm high

BLEED: 10mm right and left, 15mm top and 30mm bottom

FINISHED DOCUMENT DIMENSIONS – bleed included: Adjust width to suit x 1435mm high

IMPORTANT INFORMATION: Please ensure template lines are not visible on finished artwork Do not include crop marks Convert all fonts to paths/outlines Convert all spot colours to CMYK Final document to be saved as a Press Quality PDF Minimum resolution of 75ppi at 100%