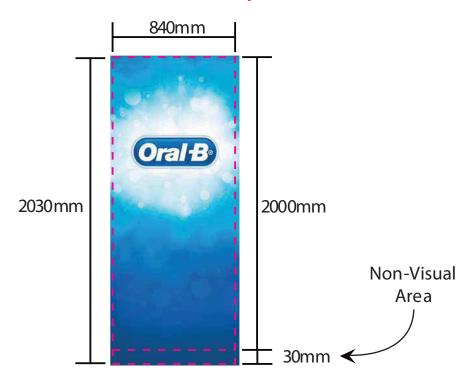

# Quickscreen 850 Pull-up Banner

This document represents final size inclusive of bleed

TRIM AREA: MAGENTA LINE 840mm wide x 1985mm high

## BLEED:

5mm left and right, 15mm top and 30mm bottom

FINISHED DOCUMENT SIZE
BLEED INCLUDED:
850mm wide x 2030mm high