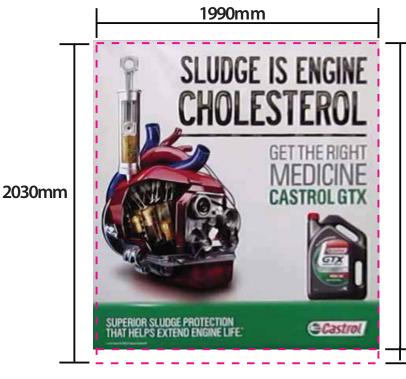

# 2000mm Extra Wide Pull-up Banner

This document represents final size inclusive of bleed

VISUAL AREA MAGENTA LINE: 1990mm wide x 1985mm high

BLEED: 5mm left and right, 15mm top and 30mm bottom

FINISHED DOCUMENT SIZE
INCLUDING BLEED:
2000mm wide x 2030mm high