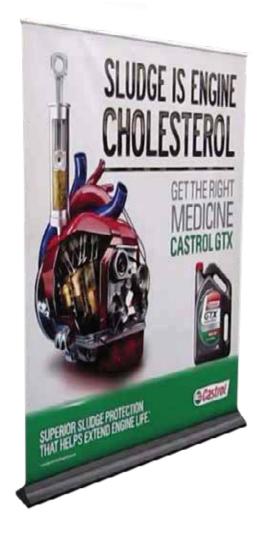

# 1500mm Extra Wide Pull-Up Banne r

2000mm

Non-Visual Area

30mm **◄** 

Step 3

Preparing and Sending Artwork

Please see overleaf for TEMPLATES and instructions regarding bleed.