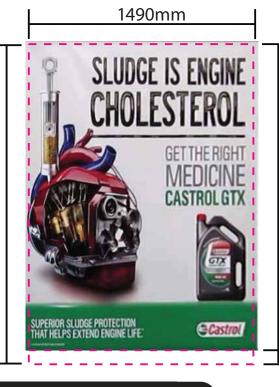

# 1500mm Extra Wide Pull-up Banner

This document represents final size inclusive of bleed

VISUAL AREA MAGENTA LINE: 1490mm wide x 1985mm high

BLED:

5mm left and right, 15mm top and 30mm bottom

FINISHED DOCUMENT SIZE
INCLUDING BLEED:
1500mm wide x 2030mm high