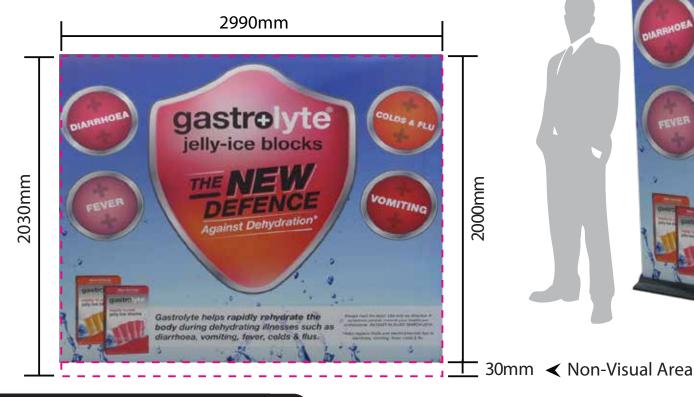

# 3200mm Extra Wide Pull-up Banner

This document represents final size inclusive of bleed

VISUAL AREA MAGENTA LINE: 2990mm wide x 1985mm high

BLED:

5mm left and right, 15mm top and 30mm bottom

FINISHED DOCUMENT SIZE
INCLUDING BLEED:
3000mm wide x 2030mm high

IMPORTANT INFORMATION:

Please ensure template lines are not visible on finished artwork

Do not include crop marks

Convert all fonts to paths/outlines

Convert all spot colours to CMYK

Final document to be saved as a Press Quality PDF

Minimum resolution of 150ppi