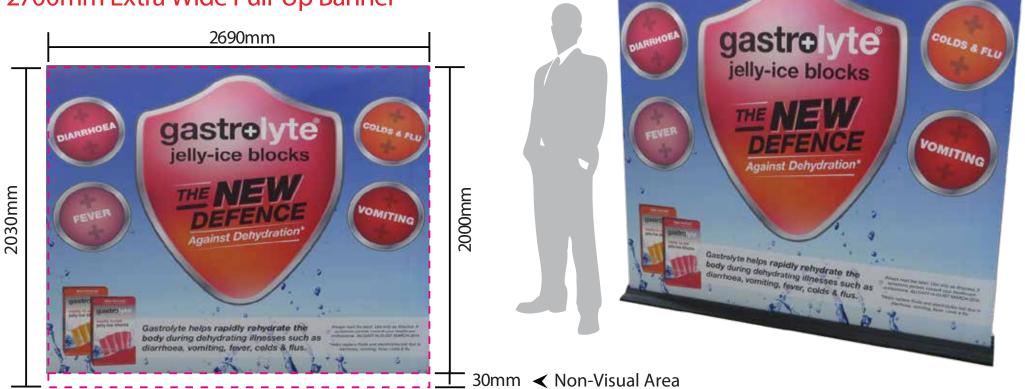

## 2700mm Extra Wide Pull-Up Banner

## This document represents final size inclusive of bleed

VISUAL AREA MAGENTA LINE: 2690mm wide x 1985mm high

BLEED: 5mm left and right, 15mm top and 30mm bottom

> FINISHED DOCUMENT SIZE INCLUDING BLEED: 2700mm wide x 2030mm high

IMPORTANT INFORMATION: Please ensure template lines are not visible on finished artwork Do not include crop marks Convert all fonts to paths/outlines Convert all spot colours to CMYK Final document to be saved as a Press Quality PDF Minimum resolution of 150ppi