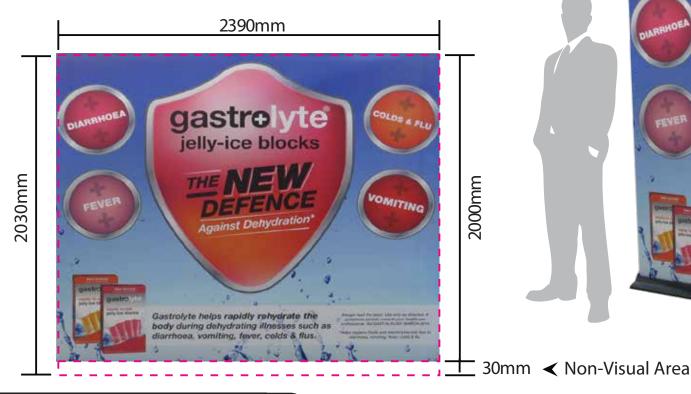

# 2400mm EXTRA WIDE PULL-UP BANNER - GRAPHIC SIZING GUIDE -

## THIS DOCUMENT REPRESENTS FINAL SIZE INCLUSIVE OF BLEED

VISUAL AREA: 2390mm wide x 1985mm high

BLEED:

5mm left and right, 15mm top and 30mm bottom

FINISHED SIZE: 2400mm wide x 2030mm high

Please remove template lines from finished artwork.

Don't include crop marks.

Convert all fonts to paths/outlines.