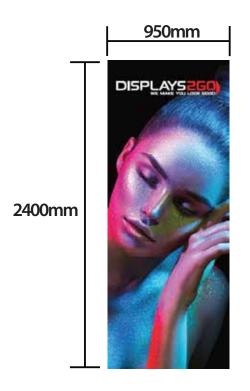

## Infinity Frame Lightbox

This document represents final size inclusive of bleed

PRIMARY IMAGE AREA:

GREEN LINE

750mm wide x 2200mm high

TRIM AREA: MAGENTA LINE 950mm wide x 2400mm high

BLED:

50mm left and right, top and bottom

FINISHED DOCUMENT SIZE
BLEED INCLUDED:
1100mm wide x 2550mm high